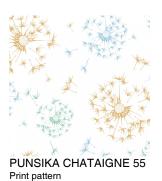

## Printing support **SKAILO Blanc 01**Print pattern **PUNSIKA CHATAIGNE**55

Our SKAILO quality is an artificial leather developed to be a print support. Its leather look is finely textured, its polyester/cotton textile base gives it flexibility. This reference is ideal for making headboards, seats and poufs thanks to its flexibility and good performance in terms of abrasion resistance. The SKAILO is customizable thanks to our new direct printing technology, dedicated to the treatment of this type of support, this technique guarantees an optimal definition of the patterns and the colors.

## Print pattern PUNSIKA

PUNSIKA OCRE 03