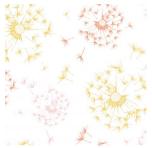

istance. The SKAILO is customizable thanks to our new direct printing technology, dedicated to the treatment of this type of support, this technique guarantees an optimal definition of the patterns and the colors.

Applications Valences - Seating - Headboard

Composition poly-coton enduction polyuréthane

Weight 435 g/m<sup>2</sup> Width 138 cm

 $\textbf{Fabric direction} \ \ \textbf{Room high or standard direction}$ 

Fitting  $\leftrightarrow$  68.0 cm \$\frac{1}{51.0} cm

Maintenance advice '' 🗷 🗷 🙉 🗵

Label

Minimum order 25 linear(s) metter(s)



Visual not taking into account the printing medium, the final rendering may vary according to the chosen medium.

## Technical characteristics

Resilience Lightfastness (units Class/8) 6

Martindale (Cycles) 50000

## Print pattern PUNSIKA



PUNSIKA OCRE 03