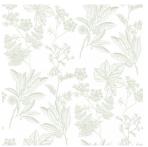

SKAILO Blanc 01 Printing support

6051 Amande 75 Print pattern

## Printing support **SKAILO Blanc 01**Print pattern **6051 Amande 75**

Our SKAILO quality is an artificial leather developed to be a print support. Its leather look is finely textured, its polyester/cotton textile base gives it flexibility. This reference is ideal for making headboards, seats and poufs thanks to its flexibility and good performance in terms of abrasion resistance. The SKAILO is customizable thanks to our new direct printing technology, dedicated to the treatment of this type of support, this technique guarantees an optimal definition of the patterns and the colors.