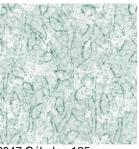

SKAILO Blanc 01 Printing support

6047 Céladon 135 Print pattern

## Printing support **SKAILO Blanc 01** Print pattern **6047 Céladon 135**

Our SKAILO quality is an artificial leather developed to be a print support. Its leather look is finely textured, its polyester/cotton textile base gives it flexibility. This reference is ideal for making headboards, seats and pouts thanks to its flexibility and good performance in terms of abrasion resistance. The SKAILO is customizable thanks to our new direct printing technology, dedicated to the treatment of this type of support, this technique guarantees an optimal definition of the patterns and the colors.