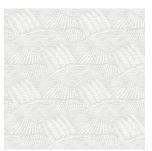

6046 Naturel 26 Print pattern

## Printing support **SKAILO Blanc 01**Print pattern **6046 Naturel 26**

Our SKAILO quality is an artificial leather developed to be a print support. Its leather look is finely textured, its polyester/cotton textile base gives it flexibility. This reference is ideal for making headboards, seats and poufs thanks to its flexibility and good performance in terms of abrasion resistance. The SKAILO is customizable thanks to our new direct printing technology, dedicated to the treatment of this type of support, this technique guarantees an optimal definition of the patterns and the colors.