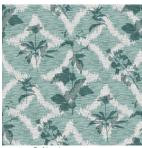

SKAILO Blanc 01 Printing support

6045 Céladon 135 Print pattern

## Printing support **SKAILO Blanc 01**Print pattern **6045 Céladon 135**

Our SKAILO quality is an artificial leather developed to be a print support. Its leather look is finely textured, its polyester/cotton textile base gives it flexibility. This reference is ideal for making headboards, seats and poufs thanks to its flexibility and good performance in terms of abrasion resistance. The SKAILO is customizable thanks to our new direct printing technology, dedicated to the treatment of this type of support, this technique guarantees an optimal definition of the patterns and the colors.