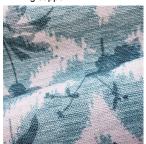

SKAILO Blanc 01 Printing support

6045 Céladon 135 Print pattern

## Printing support **SKAILO Blanc 01**Print pattern **6045 Céladon 135**

Our SKAILO quality is an artificial leather developed to be a print support. Its leather look is finely textured, its polyester/cotton textile base gives it flexibility. This reference is ideal for making headboards, seats and poufs thanks to its flexibility and good performance in terms of abrasion resistance. The SKAILO is customizable thanks to our new direct printing technology, dedicated to the treatment of this type of support, this technique guarantees an optimal definition of the patterns and the colors.