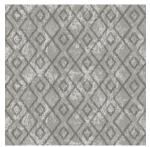

6041 Taupe 95 Print pattern

## Printing support **SKAILO Blanc 01**Print pattern **6041 Taupe 95**

Our SKAILO quality is an artificial leather developed to be a print support. Its leather look is finely textured, its polyester/cotton textile base gives it flexibility. This reference is ideal for making headboards, seats and poufs thanks to its flexibility and good performance in terms of abrasion resistance. The SKAILO is customizable thanks to our new direct printing technology, dedicated to the treatment of this type of support, this technique guarantees an optimal definition of the patterns and the colors.