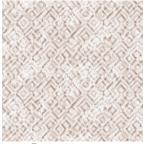

6038 Beige 63 Print pattern

## Printing support **SKAILO Blanc 01**Print pattern **6038 Beige 63**

Our SKAILO quality is an artificial leather developed to be a print support. Its leather look is finely textured, its polyester/cotton textile base gives it flexibility. This reference is ideal for making headboards, seats and poufs thanks to its flexibility and good performance in terms of abrasion resistance. The SKAILO is customizable thanks to our new direct printing technology, dedicated to the treatment of this type of support, this technique guarantees an optimal definition of the patterns and the colors.