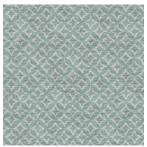

6036 Minéral 157 Print pattern

## Printing support **SKAILO Blanc 01**Print pattern **6036 Minéral 157**

Our SKAILO quality is an artificial leather developed to be a print support. Its leather look is finely textured, its polyester/cotton textile base gives it flexibility. This reference is ideal for making headboards, seats and poufs thanks to its flexibility and good performance in terms of abrasion resistance. The SKAILO is customizable thanks to our new direct printing technology, dedicated to the treatment of this type of support, this technique guarantees an optimal definition of the patterns and the colors.