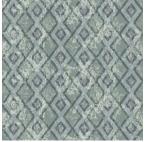

6032 Minéral 157 Print pattern

## Printing support **SKAILO Blanc 01**Print pattern **6032 Minéral 157**

Our SKAILO quality is an artificial leather developed to be a print support. Its leather look is finely textured, its polyester/cotton textile base gives it flexibility. This reference is ideal for making headboards, seats and poufs thanks to its flexibility and good performance in terms of abrasion resistance. The SKAILO is customizable thanks to our new direct printing technology, dedicated to the treatment of this type of support, this technique guarantees an optimal definition of the patterns and the colors.