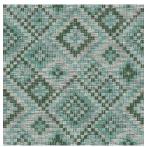

6030 Minéral 157 Print pattern

## Printing support **SKAILO Blanc 01**Print pattern **6030 Minéral 157**

Our SKAILO quality is an artificial leather developed to be a print support. Its leather look is finely textured, its polyester/cotton textile base gives it flexibility. This reference is ideal for making headboards, seats and poufs thanks to its flexibility and good performance in terms of abrasion resistance. The SKAILO is customizable thanks to our new direct printing technology, dedicated to the treatment of this type of support, this technique guarantees an optimal definition of the patterns and the colors.