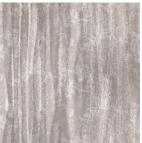

6027 Taupe 95 Print pattern

## Printing support **SKAILO Blanc 01**Print pattern **6027 Taupe 95**

Our SKAILO quality is an artificial leather developed to be a print support. Its leather look is finely textured, its polyester/cotton textile base gives it flexibility. This reference is ideal for making headboards, seats and poufs thanks to its flexibility and good performance in terms of abrasion resistance. The SKAILO is customizable thanks to our new direct printing technology, dedicated to the treatment of this type of support, this technique guarantees an optimal definition of the patterns and the colors.