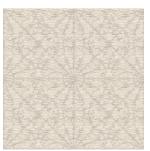

6022 Beige 63 Print pattern

## Printing support **SKAILO Blanc 01**Print pattern **6022 Beige 63**

Our SKAILO quality is an artificial leather developed to be a print support. Its leather look is finely textured, its polyester/cotton textile base gives it flexibility. This reference is ideal for making headboards, seats and poufs thanks to its flexibility and good performance in terms of abrasion resistance. The SKAILO is customizable thanks to our new direct printing technology, dedicated to the treatment of this type of support, this technique guarantees an optimal definition of the patterns and the colors.