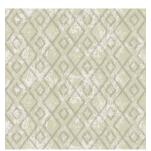

6021 Beige 63 Print pattern

## Printing support **SKAILO Blanc 01**Print pattern **6021 Beige 63**

Our SKAILO quality is an artificial leather developed to be a print support. Its leather look is finely textured, its polyester/cotton textile base gives it flexibility. This reference is ideal for making headboards, seats and poufs thanks to its flexibility and good performance in terms of abrasion resistance. The SKAILO is customizable thanks to our new direct printing technology, dedicated to the treatment of this type of support, this technique guarantees an optimal definition of the patterns and the colors.