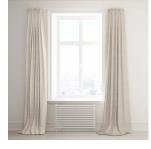

## Printing support SKAILO Blanc 01 Print pattern HOMER Lin 11

Our SKAILO quality is an artificial leather developed to be a print support. Its leather look is finely textured, its polyester/cotton textile base gives it flexibility. This reference is ideal for making headboards, seats and pouts thanks to its flexibility and good performance in terms of abrasion resistance. The SKAILO is customizable thanks to our new direct printing technology, dedicated to the treatment of this type of support, this technique guarantees an optimal definition of the patterns and the colors.

## A

Visual not taking into account the printing medium, the final rendering may vary according to the chosen medium.