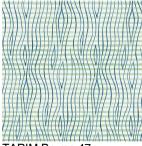

SKAILO Blanc 01 Printing support

TARIM Brume 47 Print pattern

## Printing support **SKAILO Blanc 01**Print pattern **TARIM Brume 47**

Our SKAILO quality is an artificial leather developed to be a print support. Its leather look is finely textured, its polyester/cotton textile base gives it flexibility. This reference is ideal for making headboards, seats and poufs thanks to its flexibility and good performance in terms of abrasion resistance. The SKAILO is customizable thanks to our new direct printing technology, dedicated to the treatment of this type of support, this technique guarantees an optimal definition of the patterns and the colors.