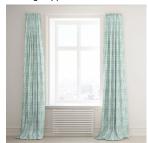

Applications Valences - Headboard

Composition poly-coton enduction polyuréthane

Weight  $435 \text{ g/m}^2$ 

Width 138 cm

Fabric direction Room high or standard direction

Fitting  $\leftrightarrow$  35.0 cm \$\frac{1}{35.0} cm

Maintenance advice ₩ 🗷 🖾 🗷 🕲

Label

Minimum order 25 linear(s) metter(s)

Visual not taking into account the printing medium, the final rendering may vary according to the chosen medium.