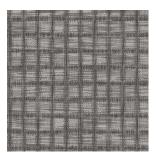

of abrasion resistance. The SKAILO is customizable thanks to our new direct printing technology, dedicated to the treatment of this type of support, this technique guarantees an optimal definition of the patterns and the colors.

Applications Valences - Headboard

Composition poly-coton enduction polyuréthane

Weight 435 g/m<sup>2</sup>

Width 138 cm

Fabric direction Room high or standard direction

Fitting  $\leftrightarrow_{20.0 \text{ cm}} \updownarrow_{22.0 \text{ cm}}$ 

Maintenance advice ₩ 🗷 🖾 🗷 🕑

Label

Minimum order 25 linear(s) metter(s)





Visual not taking into account the printing medium, the final rendering may vary according to the chosen medium.

## Technical characteristics

Resilience Lightfastness (units Class/8) 6 50000 Martindale (Cycles)

## Print pattern ECUME



ECUME Taupe 95