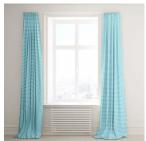

## Printing support SKAILO Blanc 01 Print pattern ECUME Turquoise 53

Our SKAILO quality is an artificial leather developed to be a print support. Its leather look is Our SKAILO quality is an artificial leatner developed to be a print support, its leatner look is finely textured, its polyester/cotton textile base gives it flexibility. This reference is ideal for making headboards, seats and poufs thanks to its flexibility and good performance in terms of abrasion resistance. The SKAILO is customizable thanks to our new direct printing technology, dedicated to the treatment of this type of support, this technique guarantees an optimal definition of the patterns and the colors.

Applications Valences - Headboard

Composition poly-coton enduction polyuréthane

Weight 435 g/m<sup>2</sup>

Width 138 cm

Fabric direction Room high or standard direction

Fitting  $\leftrightarrow_{20.0 \text{ cm}} \updownarrow_{22.0 \text{ cm}}$ 