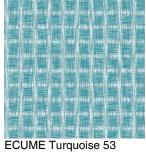

## Printing support SKAILO Blanc 01 Print pattern ECUME Turquoise 53

Our SKAILO quality is an artificial leather developed to be a print support. Its leather look is Our SKAILO quality is an artificial leatner developed to be a print support, its leatner look is finely textured, its polyester/cotton textile base gives it flexibility. This reference is ideal for making headboards, seats and poufs thanks to its flexibility and good performance in terms of abrasion resistance. The SKAILO is customizable thanks to our new direct printing technology, dedicated to the treatment of this type of support, this technique guarantees an optimal definition of the patterns and the colors.

## Print pattern ECUME

ECUME Taupe 95